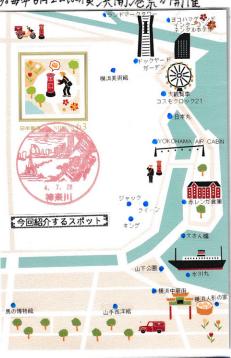

開き巻から現代まで、の歴史を感じることが、できる雇見光スホ。外がたくさんあるので、まな観光地の歴史を深く知れるおすかのプランを考えてかました。(2021年パシス・2様決では、1年国際切る展が行かれば、1年国際切る展が行かれば

# ▲横浜港の歴史にふれるプラン●

1日ゆったりコース

爾科木町的 徒歩5分 愛

みなとみらいには、横浜港の歴史を知るのに重要な船が保存されています。

帆船 日本机 航海訓祭東のための練習帆船で、国の重要

80

文化財に指定されています。日名和59年まで約54年3台 おくし、育てた東翌生によ1万人以上。183万トか(地球を約50周!)を航海しました。今は日本丸メモリアルパークに

保存され、一般公開されています。

木黄浜三塔を見るためにめぐらた中でも特にあずすめのスポット、 **横浜港大さん橋国際客船ターミナル**を深におりして紹介します。

大さん橋は明治2月年に完成し、当時、鉄さん橋」と呼ばれ ていました。こ毎の玄関ロとしてしるの年以上の歴史があり、 ま見在のターミナルは平成14年に完成したり代目です。

年間300万人少人上が訪れる観光スポットで、24時間開放されて vるので、昼間・9方·夜の景色など、色々な時間のみなとみらいの糸銀 が染しめます。大さん橋のデッキ・【くじらのせなか】からのなかあか おすすめです。

## ●くじらのせなかから見える景色 ●

#### 横浜ベイブリッシ

80 本牧小頭は黒小頭を 糸吉ぶ橋で、平成元年 に関連しました。夜の ライトアップでは、時間 によって色が変わるのではよくも色を見 ただけで、時間がわかるように なりたいです。

## 氷川丸

昔活ぶくした客船で 今は山下公園に保存 されています。夜に ライトアップされる シーズンもあるので

水面に映るライトと夜景 を一般なに見てほしいて"す。

## みなとみらい21地区 ランドマークタワー、

観覧車、インターコンチネンタルホテルなど" みなどみらいの代表的な建物の全体が 見渡せるので写真撮影にとてもいい場所 でするターミナルから出き着する大型船も 見れるのでたっぷり楽しめます。