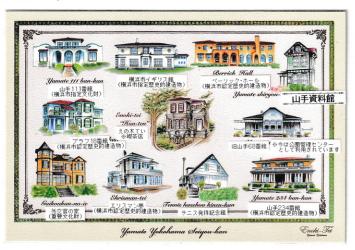

# ■異国の街並みでダイムスリップ

1日かたりコース

石川町 (元町・中華街) 為日本

齒石川町駅的元町□へ 徒歩10分 變

タト国人居留地の面影が残る山手は区には、ワつの西洋館が文化具化して方式っています。西洋文化発祥の地としてたくさんの毎見光客がおとかれるスポットです。

山宇資料館西洋館の中でもほどのお気に入りは山手資料館。

です。明治42年に建てられた・木い羊竹東の木造西洋館です。 館内には文月開化の様子かわかる展示品かで多く、 居留地だったに負から関東大震災までかれま浜に関する 資料が展示されていまず。横浜市歴史的建造物に 指定されています。