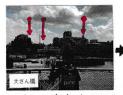

左からジャックキングウィーン。大迫力などころがおする!

キングの正面にも目中

左からキングジャッククイーン。ジャックが少しだけ見えます。

デッキの目印

左からキングジャック・クイン。 三塔がきれいに見えます。

パークの目的

この3つのスポットを1日でめく"ると原真いかかなうという伝説があります。それが大黄シ兵三塔物語です。目印の前であ原真いをしたら幸せかで見つかるかも。 ほくもかんとお願いくました。 ←左からシャック キング クイーソ