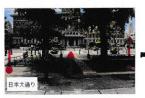

#### **半日3-ス**

●日本大通り駅からすぐ 歩いてまわれます ●

駅がら出るとすく、開港記念会包という建物があります。 その建作のしてシュック」と呼ばれています。他にも愛称か、付けられた建物があります。神奈川県庁かいキンク"」 横浜税関跡かでクインです。

3つを合わせて「横シ兵三塔」と言います。昔外国船員がトランプのカードに見立ててロチルだでとかる前の由来で、船員が航シ毎の安全を祈るようになり横浜港入港の目印にしたと言われています。今でも一度に見ることができる場所が3か所あり、でれでれに目印かいついています。

左からジャックキングウィーン。大迫力などころがおする!

キングの正面にも目中

左からキングジャッククイーン。ジャックが少しだけ見えます。

デッキの目印

左からキングジャック・クイン。 三塔がきれいに見えます。

パークの目的

この3つのスポットを1日でめく"ると原真いかかなうという伝説があります。それが大黄シ兵三塔物語です。目印の前であ原真いをしたら幸せかで見つかるかも。 ほくもかんとお願いくました。 ←左からシャック キング クイーソ