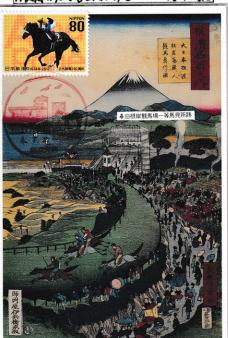

# 貿少しあしを延ばして貿

山生から少し足を延ばして行ってほしいところが「根岸森林公園」です。この公園は、幕末の1866年に横浜の外国人居留地の娯楽施設として、洋式競馬・場跡地に整備されました。単分の景珍響で、昭和17年に接馬場に休止され、昭和52年に乗整備されて「根岸麓馬記念公苑」「馬の「草物食」などができました。

半日コース

## 根岸競馬記念公苑 馬の博物館 ※根岸駅からバスで8分※

休良岸競馬場は各地に設立された」
競馬場のモデルしまなりました。
馬と人の歴史、科学美術など、
色々な角度カリ系を介している博物食官です。公苑内に一併設されている下ニーセンター」では馬も食同育されていて、馬と触れ合うこともできます。

平成21年に産業遺産に言なされた「旧水民岸競馬場一等馬見所は加え見どこ3の->ですかい。 今は廃きょになって中には入れません。